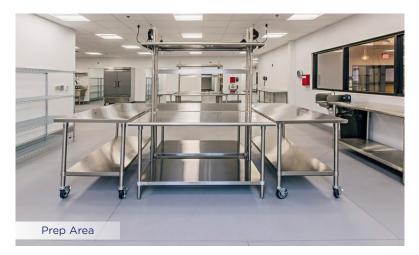

From restaurants to cafeterias and banquet facilities, food service areas encounter similar challenges. Slippery floors, varying temperatures and weight loads, people standing for long periods of time – this demanding environment requires a durable flooring solution that can withstand rigorous daily use. Protect-All® provides a durable, sanitary and comfortable flooring solution.

Resilient

Its resilient construction can handle heavy weight and rolling loads while also resisting impacts and punctures. In addition, Protect-All Flooring is designed to boost footing confidence with high-traction certification from the Floor Safety Institute, offering extra protection in slip-prone areas. As a non-porous flooring solution, Protect-All can withstand common elements found in food service such as grease and animal fats while also handling temperature extremes. It's also resistant to fire, chemicals, mildew and bacteria, meaning it will not absorb stains, odors and fluids. Protect-All also stands up to routine cleaning and requires no waxing or stripping.