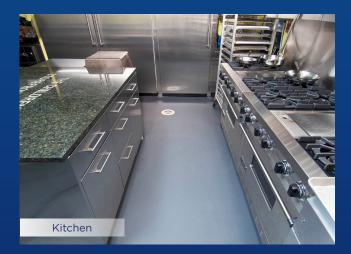

From restaurants to cafeterias and banquet facilities, food service areas encounter similar challenges. Slippery floors, varying temperatures and weight loads, people standing for long periods of time – this demanding environment requires a durable flooring solution that can withstand rigorous daily use. Protect-All® provides a durable, sanitary and comfortable flooring solution.