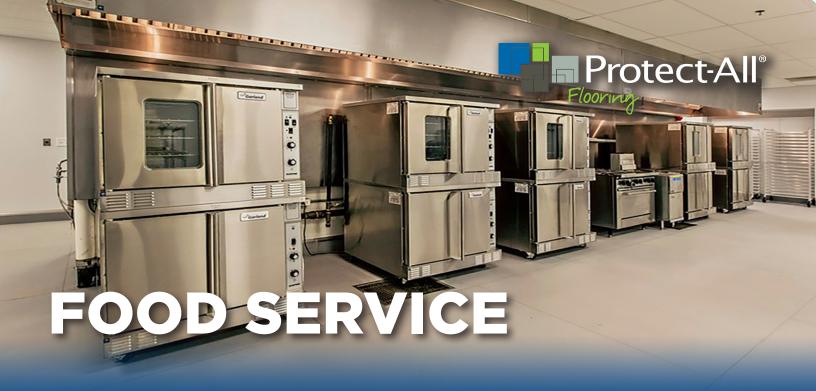

From restaurants to cafeterias and banquet facilities, food service areas encounter similar challenges. Slippery floors, varying temperatures and weight loads, people standing for long periods of time – this demanding environment requires a durable flooring solution that can withstand rigorous daily use. Protect-All® provides a durable, sanitary and comfortable flooring solution.