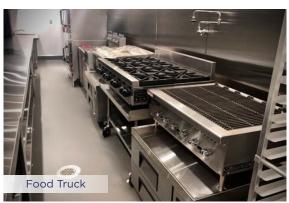

From restaurants to cafeterias and banquet facilities, food service areas encounter similar challenges. Slippery floors, varying temperatures and weight loads, people standing for long periods of time – this demanding environment requires a durable flooring solution that can withstand rigorous daily use. Protect-All® provides a durable, sanitary and comfortable flooring solution.

Resilient

Its resilient construction can handle heavy weight and rolling loads while also resisting impacts and punctures. In addition, Protect-All Flooring is designed to boost footing confidence with high-traction certification from the Floor Safety Institute, offering extra protection in slip-prone areas. As a non-porous flooring solution, Protect-All can withstand common elements found in food service such as grease and animal fats while also handling temperature extremes. It's also resistant to fire, chemicals, mildew and bacteria, meaning it will not absorb stains, odors and fluids. Protect-All also stands up to routine cleaning and requires no waxing or stripping.