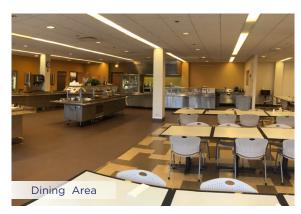

From restaurants to cafeterias and banquet facilities, food service areas encounter similar challenges. Slippery floors, varying temperatures and weight loads, people standing for long periods of time – this demanding environment requires a durable flooring solution that can withstand rigorous daily use. Protect-All® provides a durable, sanitary and comfortable flooring solution.